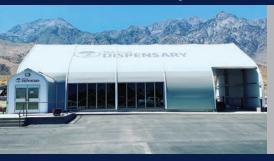

## Immediate Building Solutions for Cannabis Production

## Immediate building for Cannabis Production

Sprung structures are the ideal solution for growers, processors and producers of cannabis products. Our versatile structures are engineered to be built virtually anywhere and are perfect for on-site processing. Designed to be relocatable, Sprung structures can be moved and repurposed as needs change, adapting to growth in your industry.