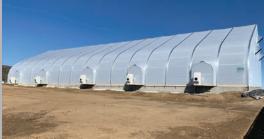

Cannabis Grow Facility

A Faster Way to Build

- Delivered immediately from inventory.
- Limited foundation requirements build anywhere.
- Widths 30' to 200' by any length.
- Lease or purchase.

North America toll free: 1 800 528.9899 US direct dial: 801 280.1555 Canada direct dial: 403 601.2292

Processing Facilities

Eliminate the need to transport crops to off-site processing facilities, eliminating damage. Sprung's clear-span design provides unimpeded space for the personnel and machinery used to dry, extract, manufacture and package your products.