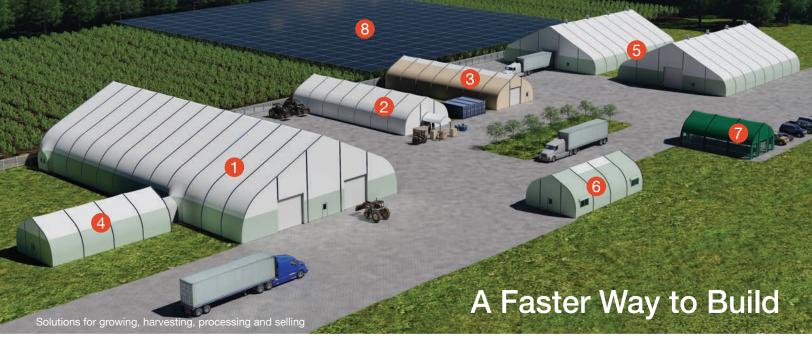

## POTENTIAL APPLICATIONS

- 1 Blackout Growing Structures
  Complete control over your growing environment in a large clearspan structure.
- Greenhouse Growing Structures Sprung's specially designed, highly translucent membrane provides diffused lighting for optimal growing conditions and backed by a 10 year membrane guarantee
- 3 On-site Composting
  Avoid pests, mold and rain by composting in a Sprung
  Structure
- Head houses Give your staff space to prepare and protect your crops during the growing process.

Processing Facilities

Eliminate the need to transport crops to off-site processing facilities, eliminating damage. Sprung's clear-span design provides unimpeded space for the personnel and machinery used to dry, extract, manufacture and package your products.

- 6 Administration Buildings
  Bright spacious buildings with large windows and daylight panels
  provide a comfortable space for your on-site admin team
- Provide your customers with a welcoming retail experience either on site or in convenient urban locations. Glazing walls and daylight panels will provide bright, positive shopping environments.
- Hail Shelters
  Protect millions of dollars in crops with hail shelters