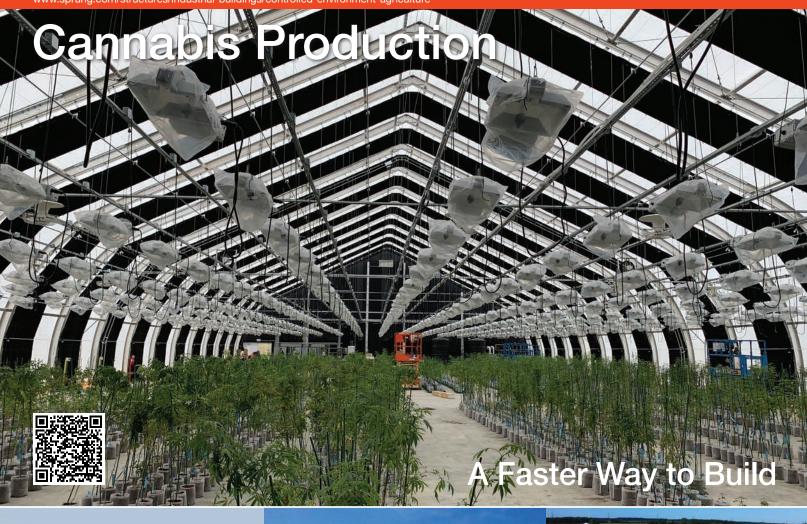

Cannabis Grow Facility

A Faster Way to Build

- Delivered immediately from inventory.
- Limited foundation requirements build anywhere.
- Widths 30' to 200' by any length.
- Lease or purchase.

North America toll free: 1 800 528.9899 US direct dial: 801 280.1555 Canada direct dial: 403 601.2292

## Immediate building for Cannabis Production

Sprung structures are the ideal solution for growers, processors and producers of cannabis products. Our versatile structures are engineered to be built virtually anywhere and are perfect for on-site processing. Designed to be relocatable, Sprung structures can be moved and repurposed as needs change, adapting to growth in your industry.