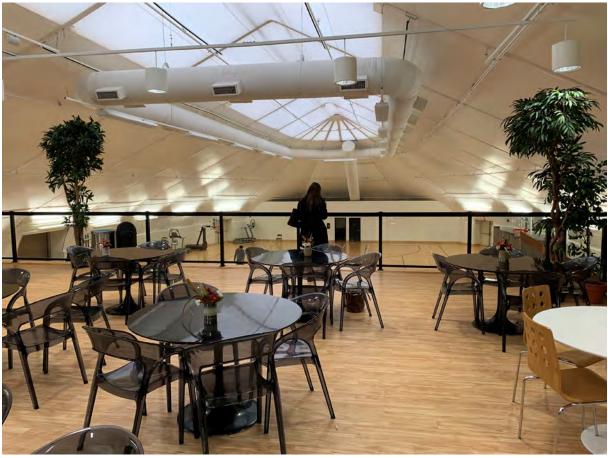

solution due in part to the distinctively different modern tension membrane architecture. This 90' x 195' Sprung structure includes an R28 fiberglass insulation package, Concord Cream and Brownstone Red Dupont Tedlar architectural exterior membrane colors complete with exterior REACH CENTRE logo. The clear span design is ideal for multipurpose youth facility activities which include a large gymnasium, fitness centre and café. The double layer of daylight panels in the peak of the structure provide the optimum amount of natural daylight while reducing operating costs.