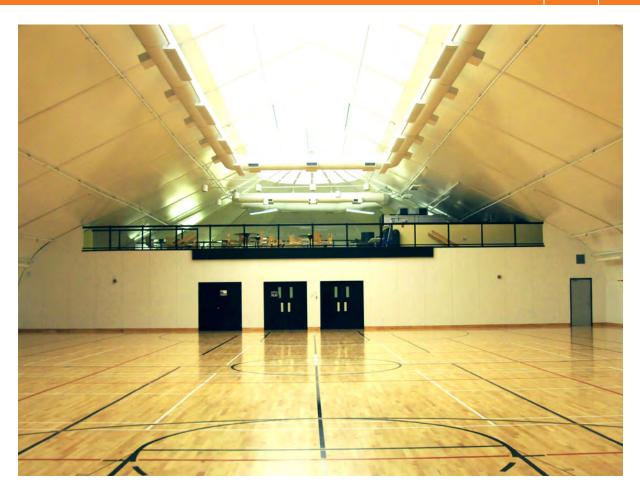

## **Project Report:**

The People's Church located in Grande Prairie Alberta Canada, is a rapidly growing congregation. With a surge in youth attendance over the past several years, the church needed to add a stand alone youth facility that would accommodate a variety of applications. After careful consideration of a number of building alternatives, a Sprung structure was selected as the right

solution due in part to the distinctively different modern tension membrane architecture. This 90' x 195' Sprung structure includes an R28 fiberglass insulation package, Concord Cream and Brownstone Red Dupont Tedlar architectural exterior membrane colors complete with exterior REACH CENTRE logo. The clear span design is ideal for multipurpose youth facility activities which include a large gymnasium, fitness centre and café. The double layer of daylight panels in the peak of the structure provide the optimum amount of natural daylight while reducing operating costs.