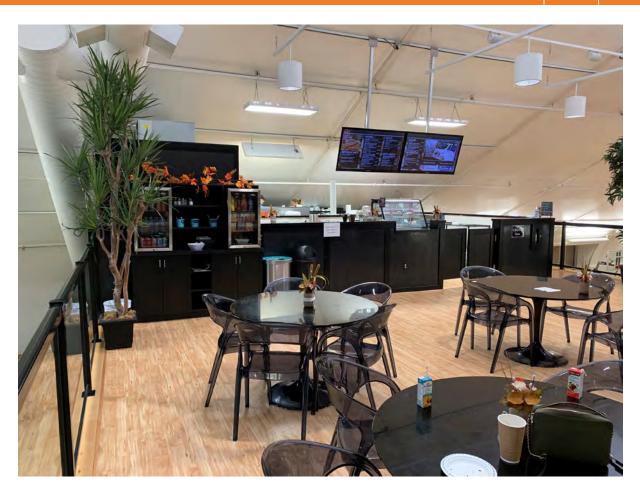

solution due in part to the distinctively different modern tension membrane architecture. This 90' x 195' Sprung structure includes an R28 fiberglass insulation package, Concord Cream and Brownstone Red Dupont Tedlar architectural exterior membrane colors complete with exterior REACH CENTRE logo. The clear span design is ideal for multipurpose youth facility activities which include a large gymnasium, fitness centre and café. The double layer of daylight panels in the peak of the structure provide the optimum amount of natural daylight while reducing operating costs.