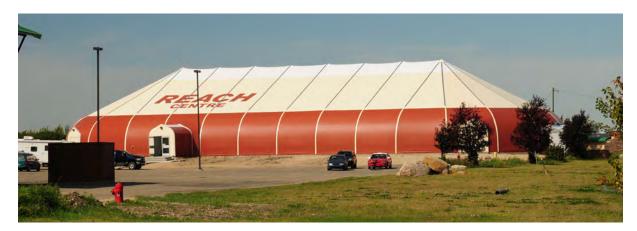

solution due in part to the distinctively different modern tension membrane architecture. This 90' x 195' Sprung structure includes an R28 fiberglass insulation package, Concord Cream and Brownstone Red Dupont Tedlar architectural exterior membrane colors complete with exterior REACH CENTRE logo. The clear span design is ideal for multipurpose youth facility activities which include a large gymnasium, fitness centre and café. The double layer of daylight panels in the peak of the structure provide the optimum amount of natural daylight while reducing operating costs.