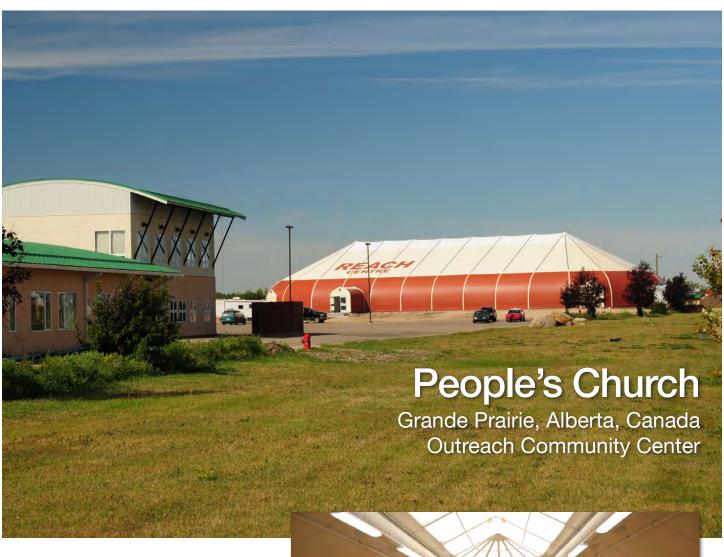

## **Project Report:**

The People's Church located in Grande Prairie Alberta Canada, is a rapidly growing congregation. With a surge in youth attendance over the past several years, the church needed to add a stand alone youth facility that would accommodate a variety of applications. After careful consideration of a number of building alternatives, a Sprung structure was selected as the right

solution due in part to the distinctively different modern tension membrane architecture. This 90' x 195' Sprung structure includes an R28 fiberglass insulation package, Concord Cream and Brownstone Red Dupont Tedlar architectural exterior membrane colors complete with exterior REACH CENTRE logo. The clear span design is ideal for multipurpose youth facility activities which include a large gymnasium, fitness centre and café. The double layer of daylight panels in the peak of the structure provide the optimum amount of natural daylight while reducing operating costs.