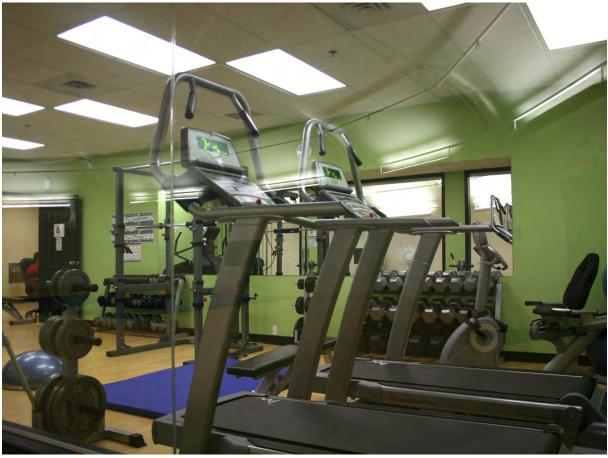

solution due in part to the distinctively different modern tension membrane architecture. This 90' x 195' Sprung structure includes an R28 fiberglass insulation package, Concord Cream and Brownstone Red Dupont Tedlar architectural exterior membrane colors complete with exterior REACH CENTRE logo. The clear span design is ideal for multipurpose youth facility activities which include a large gymnasium, fitness centre and café. The double layer of daylight panels in the peak of the structure provide the optimum amount of natural daylight while reducing operating costs.