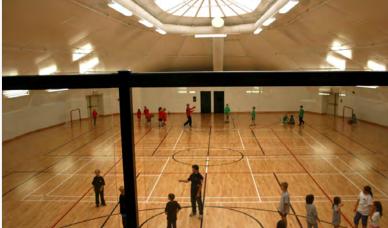

solution due in part to the distinctively different modern tension membrane architecture. This 90' x 195' Sprung structure includes an R28 fiberglass insulation package, Concord Cream and Brownstone Red Dupont Tedlar architectural exterior membrane colors complete with exterior REACH CENTRE logo. The clear span design is ideal for multipurpose youth facility activities which include a large gymnasium, fitness centre and café. The double layer of daylight panels in the peak of the structure provide the optimum amount of natural daylight while reducing operating costs.