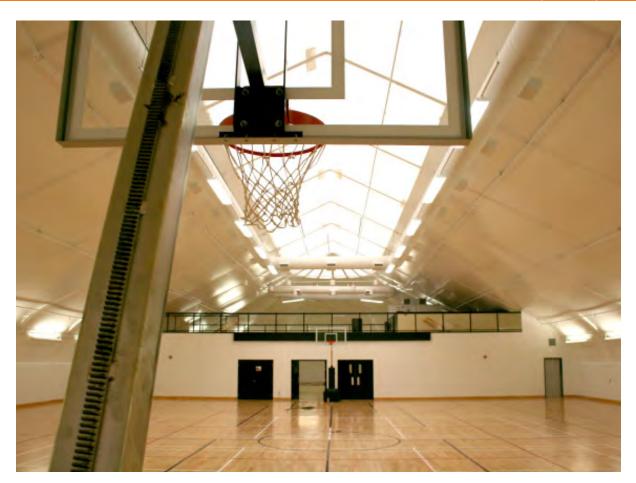

solution due in part to the distinctively different modern tension membrane architecture. This 90' x 195' Sprung structure includes an R28 fiberglass insulation package, Concord Cream and Brownstone Red Dupont Tedlar architectural exterior membrane colors complete with exterior REACH CENTRE logo. The clear span design is ideal for multipurpose youth facility activities which include a large gymnasium, fitness centre and café. The double layer of daylight panels in the peak of the structure provide the optimum amount of natural daylight while reducing operating costs.