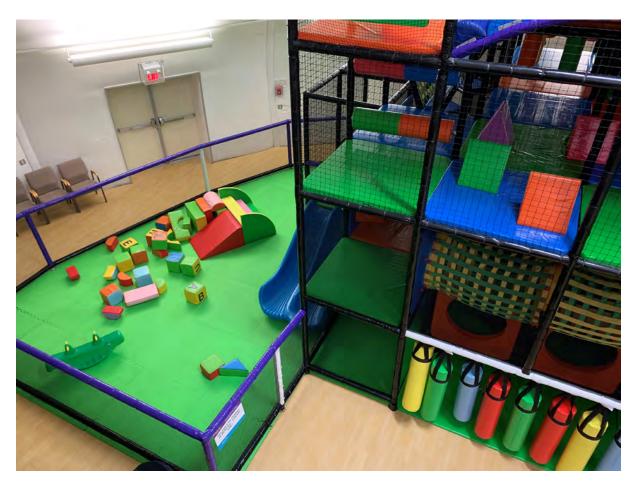

solution due in part to the distinctively different modern tension membrane architecture. This 90' x 195' Sprung structure includes an R28 fiberglass insulation package, Concord Cream and Brownstone Red Dupont Tedlar architectural exterior membrane colors complete with exterior REACH CENTRE logo. The clear span design is ideal for multipurpose youth facility activities which include a large gymnasium, fitness centre and café. The double layer of daylight panels in the peak of the structure provide the optimum amount of natural daylight while reducing operating costs.