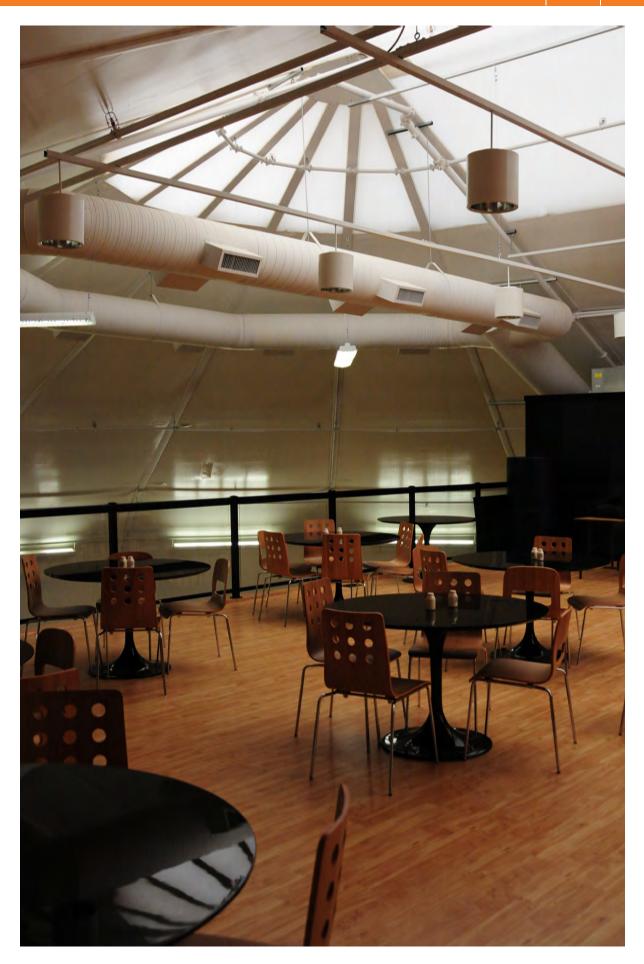

solution due in part to the distinctively different modern tension membrane architecture. This 90' x 195' Sprung structure includes an R28 fiberglass insulation package, Concord Cream and Brownstone Red Dupont Tedlar architectural exterior membrane colors complete with exterior REACH CENTRE logo. The clear span design is ideal for multipurpose youth facility activities which include a large gymnasium, fitness centre and café. The double layer of daylight panels in the peak of the structure provide the optimum amount of natural daylight while reducing operating costs.