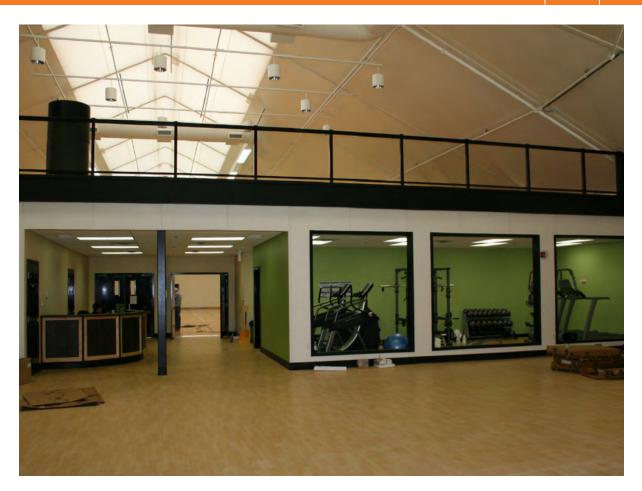

solution due in part to the distinctively different modern tension membrane architecture. This 90' x 195' Sprung structure includes an R28 fiberglass insulation package, Concord Cream and Brownstone Red Dupont Tedlar architectural exterior membrane colors complete with exterior REACH CENTRE logo. The clear span design is ideal for multipurpose youth facility activities which include a large gymnasium, fitness centre and café. The double layer of daylight panels in the peak of the structure provide the optimum amount of natural daylight while reducing operating costs.