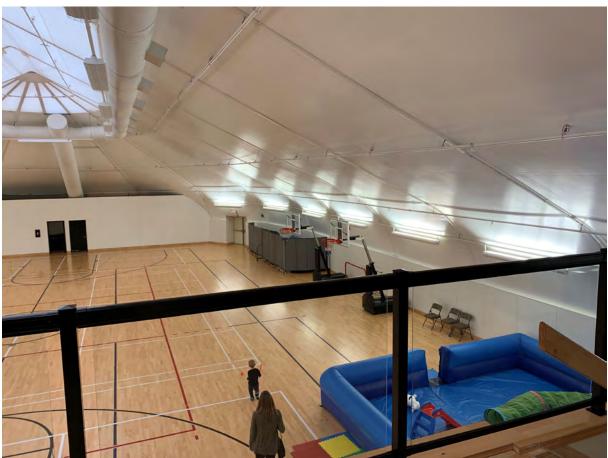

solution due in part to the distinctively different modern tension membrane architecture. This 90' x 195' Sprung structure includes an R28 fiberglass insulation package, Concord Cream and Brownstone Red Dupont Tedlar architectural exterior membrane colors complete with exterior REACH CENTRE logo. The clear span design is ideal for multipurpose youth facility activities which include a large gymnasium, fitness centre and café. The double layer of daylight panels in the peak of the structure provide the optimum amount of natural daylight while reducing operating costs.