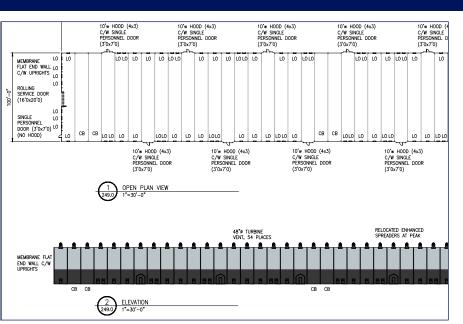

# **Crypto Solutions**

**Crypto Mining | Server Farm** Finally a simple and rapid solution for the crypto mining industry. Sprung's server farm solution can be delivered and completed in a short time period.

Because of Sprung structures high build quality, your precious tech investments will be safely protected from anything Mother Nature can offer.