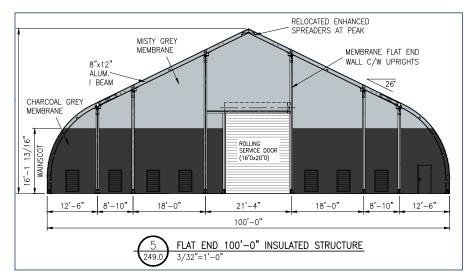

# **Crypto Solutions**

**Crypto Mining | Server Farm** Finally a simple and rapid solution for the crypto mining industry. Sprung's server farm solution can be delivered and completed in a short time period.

Because of Sprung structures high build quality, your precious tech investments will be safely protected from anything Mother Nature can offer.

#### Sprung Advantage

- Modular building width (up to 200ft)
- Unlimited building lengths
- Energy efficient insulation
- Corrosion free aluminum structure
- Minimal foundation requirements
- Cost efficient & sustainable
- Immediate delivery
- Extreme weather resistant
- Fast construction times
- Expandable /relocatable
- Durable
- 98% airtight, efficient cooling