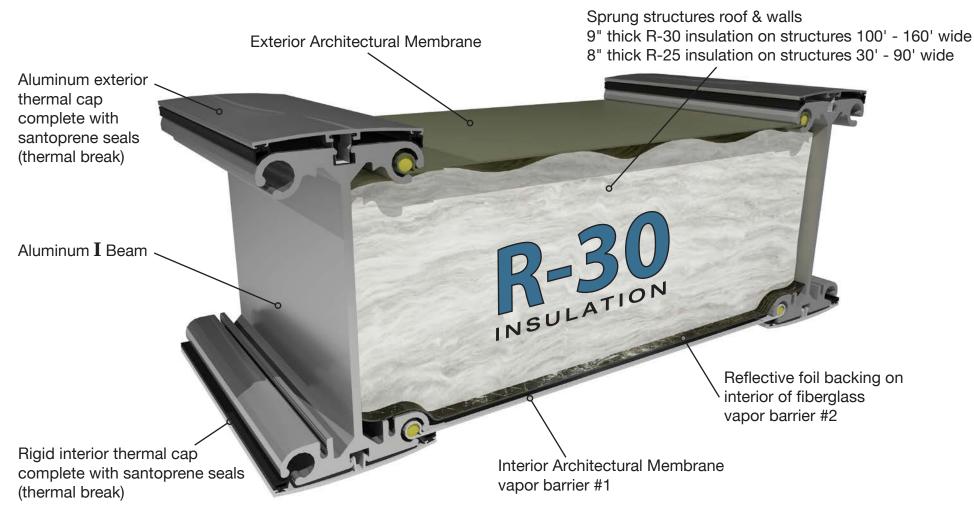

**Cross Section of Structure Components** 

Tensioned Membrane Structures Available Immediately From Inventory

Roanoke City Public School, VA | Frederick County Public Schools, VA | Wenatchee Public School, WA

Limited Foundations
Foundations not required

on structures up to 160' wide. Saves time and money.

Energy efficient Insulation Optional R30 insulation package provides optimum climate control.

Tensioned Membrane Structures Available Immediately From Inventory