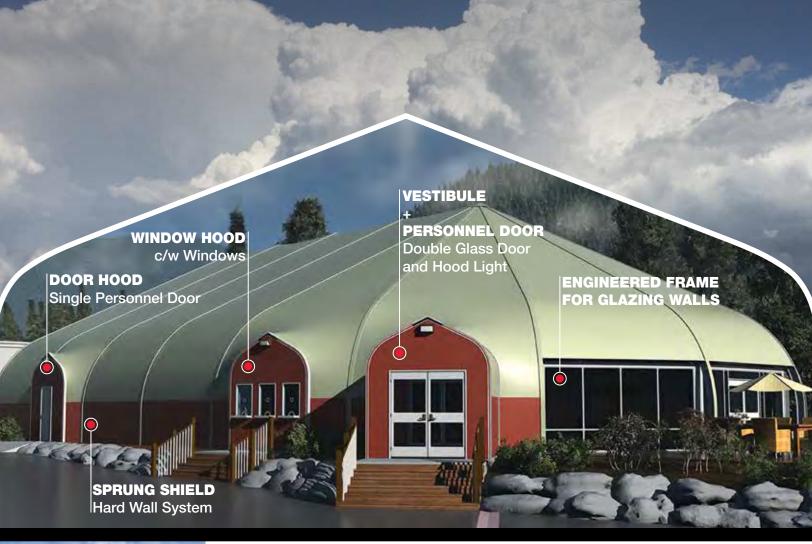

#### **Doors**

A wide range of personnel doors are available for Sprung structures including single, double, glass and oversized—all with optional panic hardware. Specifically designed door hoods provide an added level of safety by effectively diverting water and snow from the door entrances.

## Canopies, Corridors, Hoods and Vestibules

Protective door hoods and vestibules divert snow and rain from entrances. Attractive canopies enhance entry points and can be outfitted with additional lights and branding. Using connecting corridors to connect a Sprung structure to existing buildings or other Sprung structures is simple and cost effective.

## **Sprung Shield**

Optional Sprung Shield is a lightweight rolled aluminum panel installed around the perimeter of the structure to the height of 8' (2.43m) and is available in a variety of colors and textures. The Sprung Shield hard wall system provides added protection against vandalism.