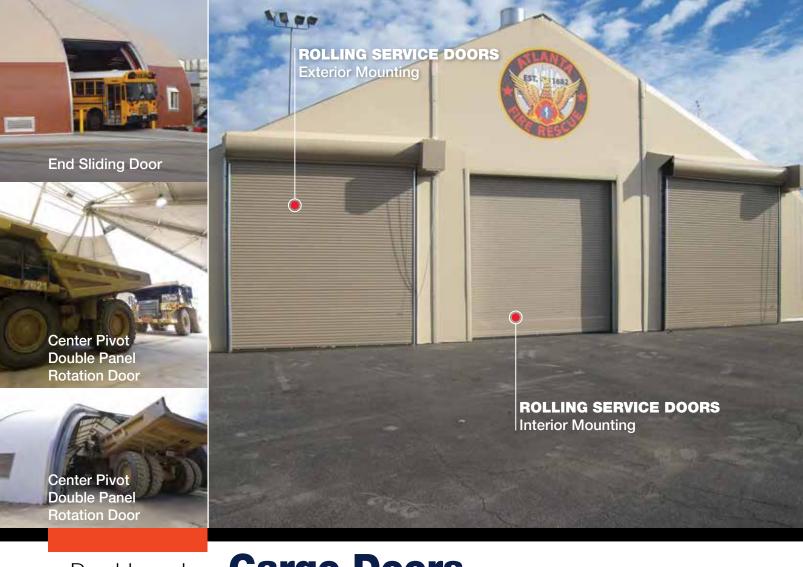

#### **Cargo Doors**

Rolling Service Doors can be mounted internally or externally for a reliable cargo door solution. Protective door hoods divert snow and rain for installations on center modules.

Center Pivot Rotation Doors come in Double, Triple or Quadruple panel sizes. These doors utilize pneumatic wheels that allow the door to slide inside the structure.