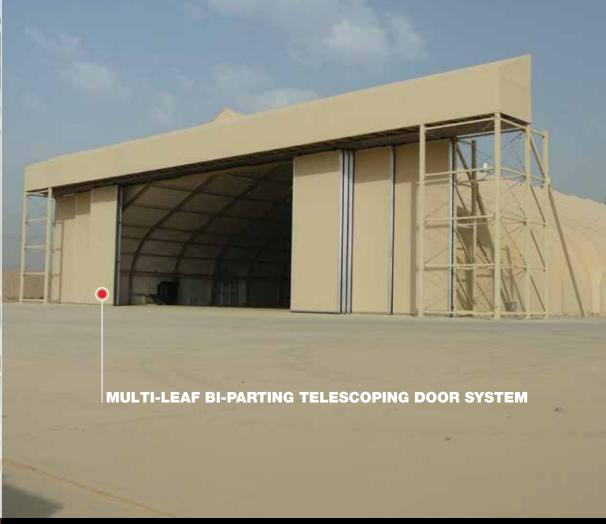

#### **Hangar Doors**

Multi-leaf bi-parting telescoping door system is available in both manual and power driven options. Ideal for aircraft operations requiring a conventional door system. Safe, proven and reliable.