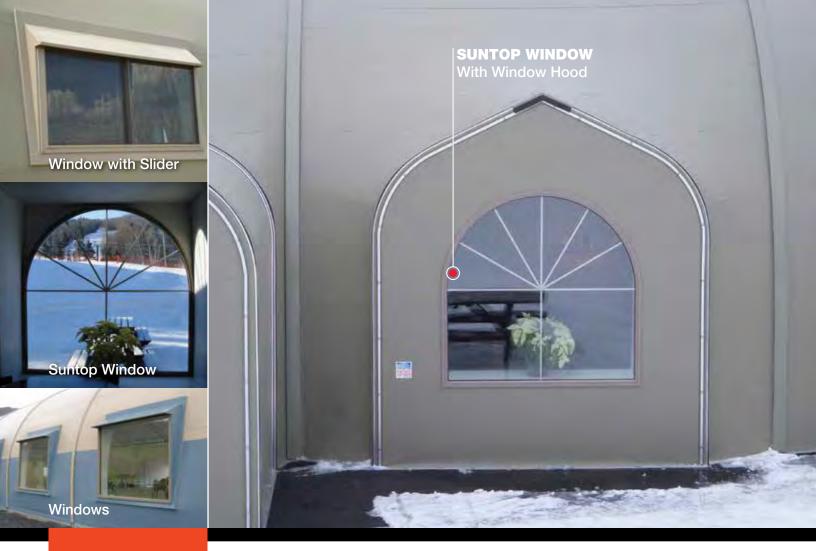

Crafted for
Attention to
detail makes
these windows
look as great on
the inside as
they do on the
outside.

#### **Windows**

Windows let your staff and visitors enjoy more natural light, and provide a view of the world around them. Windows improve aesthetics both inside and out, with an architectural flair.

Our distinctive windows, including thermal-pane and energy-efficient argon-filled tempered safety glass, are available in a variety of styles: rectangular, elliptical, gothic, and suntop.