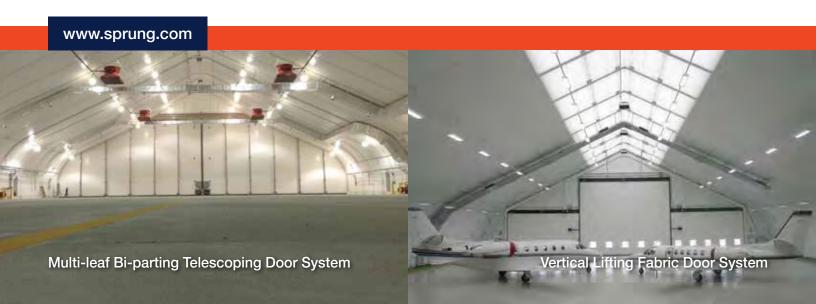

#### **Hangar Doors**

Multi-leaf bi-parting telescoping door system is available in both manual and power driven options. Ideal for aircraft operations requiring a conventional door system. Safe, proven and reliable.

Sprung's vertical lifting aircraft hangar door system provides a superior door seal against outside elements. Multi-panel membrane door system. Proven technology world wide.