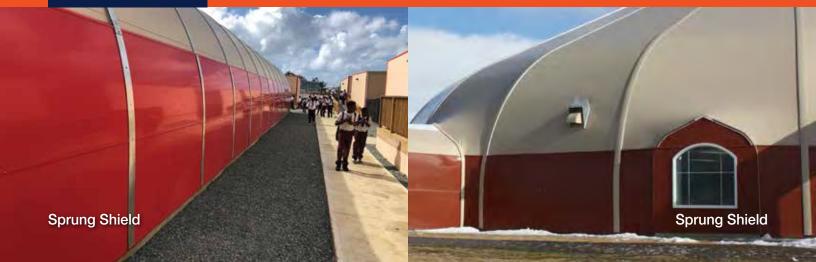

## **Sprung Shield**

Optional Sprung Shield is a lightweight rolled aluminum panel installed around the perimeter of the structure to the height of 8' (2.43m) and is available in a variety of colors and textures. The Sprung Shield hard wall system provides added protection against vandalism.