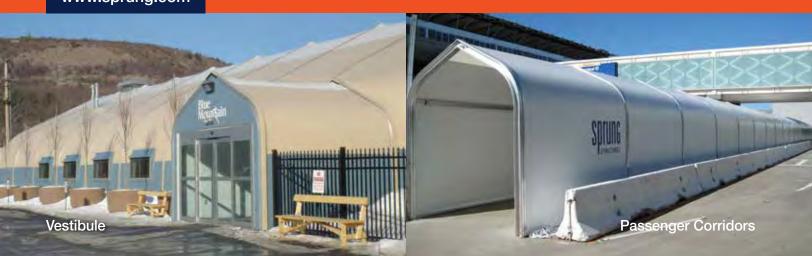

## Canopies, Corridors, Hoods and Vestibules

Protective door hoods and vestibules divert snow and rain from entrances. Attractive canopies enhance entry points and can be outfitted with additional lights and branding. Using connecting corridors to connect a Sprung structure to existing buildings or other Sprung structures is simple and cost effective.