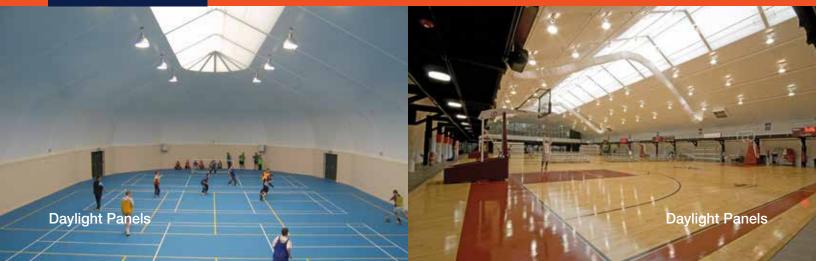

Our translucent daylight panels are built into the structure's membrane envelope. The result is a large area that diffuses light throughout the building. Diffused light provides a more even, uniform lighting profile without glare. Increased exposure to natural light improves productivity and lowers energy costs.