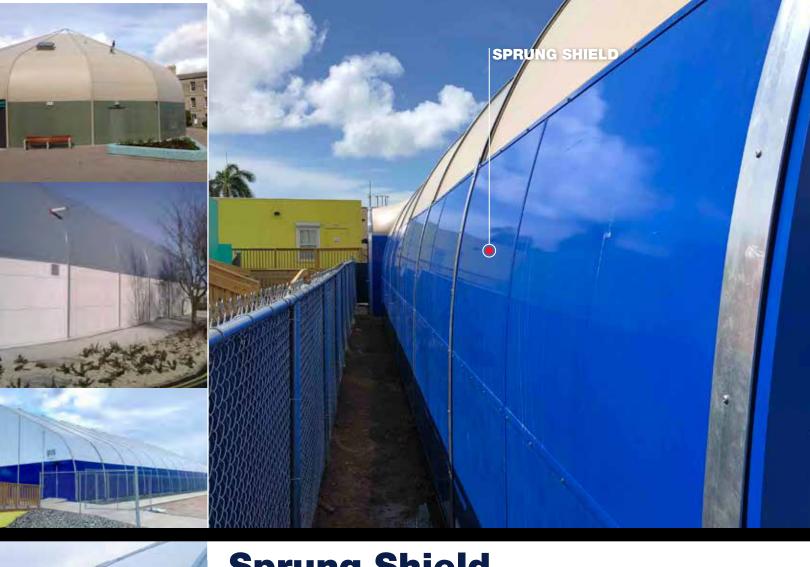

## **Sprung Shield**

Optional Sprung Shield is a lightweight rolled aluminum panel installed around the perimeter of the structure to the height of 8' (2.43m) and is available in a variety of colors and textures. The Sprung Shield hard wall system provides added protection against vandalism.