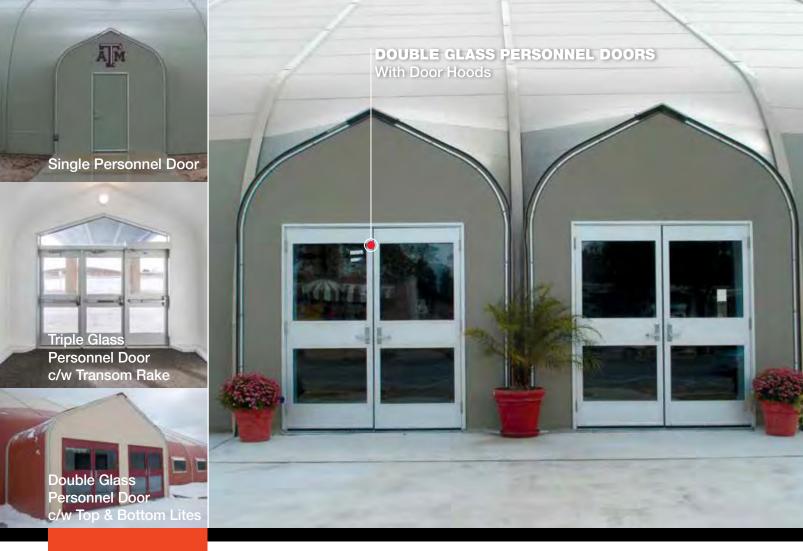

#### **Doors**

A wide range of personnel doors are available for Sprung structures including single, double, glass and oversized—all with optional panic hardware. Specifically designed door hoods provide an added level of safety by effectively diverting water and snow from the door entrances.

Crafted for durability, these doors complement the structures while providing access and security