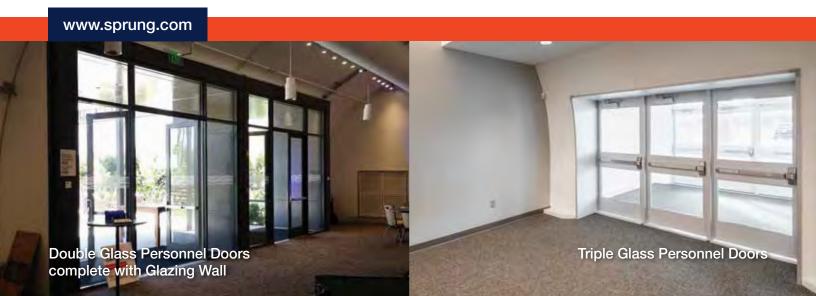

### **Glazing Walls**

Glazing wall frames are engineered to integrate perfectly within the Sprung arched profile and provide stunning views with natural light. Glazing walls resist air and water infiltration.

#### **Doors**

A wide range of personnel doors are available for Sprung structures including single, double, glass and oversized—all with optional panic hardware. Specifically designed door hoods provide an added level of safety by effectively diverting water and snow from the door entrances.