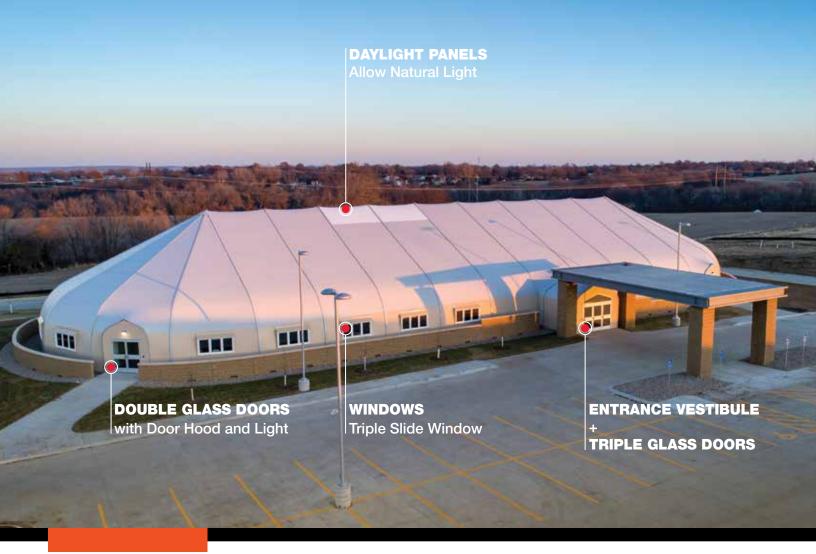

## Canopies, Corridors, Hoods and Vestibules

Protective door hoods and vestibules divert snow and rain from entrances. Attractive canopies enhance entry points and can be outfitted with additional lights and branding. Using connecting corridors to connect a Sprung structure to existing buildings or other Sprung structures is simple and cost effective.

Our translucent daylight panels are built into the structure's membrane envelope. The result is a large area that diffuses light throughout the building. Diffused light provides a more even, uniform lighting profile without glare. Increased exposure to natural light improves productivity and lowers energy costs.