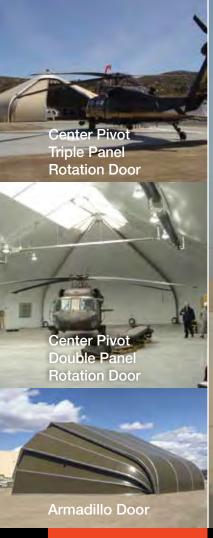

Crafted
for Doors
designed to
accommodate
large vehicles
and aircraft.

#### **Hangar Doors**

Multi-leaf bi-parting telescoping door system is available in both manual and power driven options. Ideal for aircraft operations requiring a conventional door system. Safe, proven and reliable.

Sprung's vertical lifting aircraft hangar door system provides a superior door seal against outside elements. Multi-panel membrane door system. Proven technology world wide.