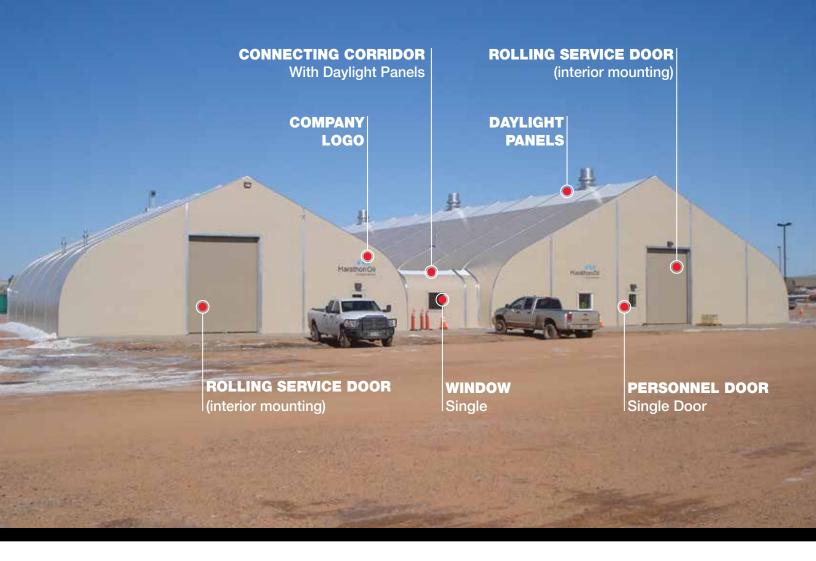

#### **Doors**

A wide range of personnel doors are available for Sprung structures including single, double, glass and oversized—all with optional panic hardware. Specifically designed door hoods provide an added level of safety by effectively diverting water and snow from the door entrances.

#### **Windows**

Windows let your staff and visitors enjoy more natural light, and provide a view of the world around them. Windows improve aesthetics both inside and out, with an architectural flair.

Our distinctive windows, including thermal-pane and energy-efficient argon-filled tempered safety glass, are available in a variety of styles: rectangular, elliptical, gothic, and suntop.

#### **Cargo Doors**

Rolling Service Doors can be mounted internally or externally for a reliable cargo door solution. Protective door hoods divert snow and rain for installations on center modules.

Center Pivot Rotation Doors come in Double, Triple or Quadruple panel sizes. These doors utilize pneumatic wheels that allow the door to slide inside the structure.

## Canopies, Corridors, Hoods and Vestibules

Protective door hoods and vestibules divert snow and rain from entrances. Attractive canopies enhance entry points and can be outfitted with additional lights and branding. Using connecting corridors to connect a Sprung structure to existing buildings or other Sprung structures is simple and cost effective.

Our translucent daylight panels are built into the structure's membrane envelope. The result is a large area that diffuses light throughout the building. Diffused light provides a more even, uniform lighting profile without glare. Increased exposure to natural light improves productivity and lowers energy costs.