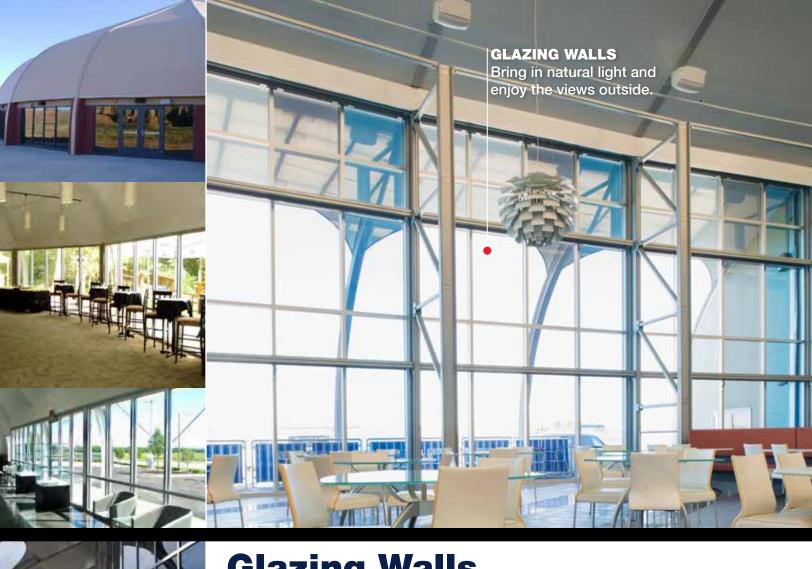

### **Glazing Walls**

Glazing wall frames are engineered to integrate perfectly within the Sprung arched profile and provide stunning views with natural light. Glazing walls resist air and water infiltration.