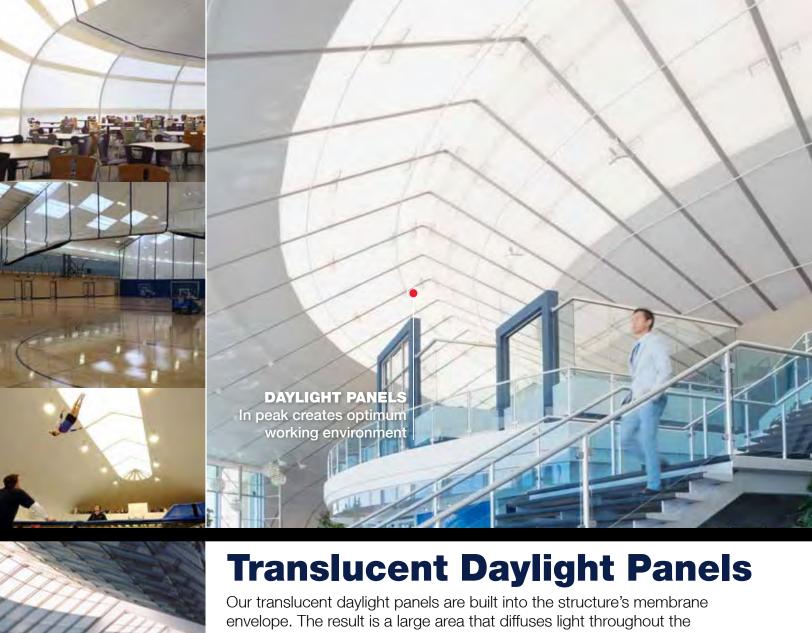

Our translucent daylight panels are built into the structure's membrane envelope. The result is a large area that diffuses light throughout the building. Diffused light provides a more even, uniform lighting profile without glare. Increased exposure to natural light improves productivity and lowers energy costs.