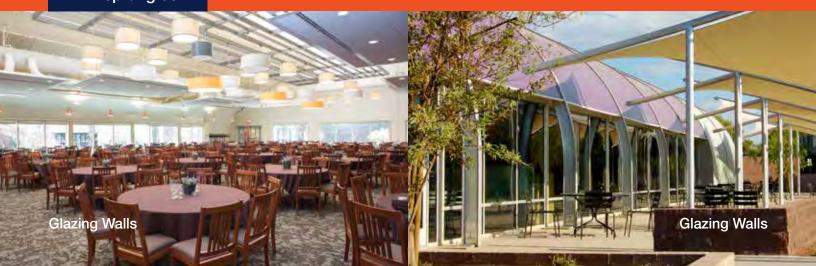

### **Glazing Walls**

Glazing wall frames are engineered to integrate perfectly within the Sprung arched profile and provide stunning views with natural light. Glazing walls resist air and water infiltration.