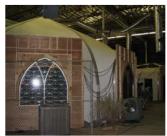

#### CLIENT:

HBO Big Love - Santa Clarita, California

Big Love is a long running HBO TV series about the polygamist Bill Paxton and his 3 wives and extensive family. Through the series Bill started dialogue with a local Indian tribe in hopes of starting a gaming operation. The production manager and location manager investigated what a typical tribal gaming facility looked like in the United States and toured a number of facilities. At the Soboba Casino, in California, the HBO team noticed that the casino was housed in a Sprung structure. As Soboba is an operating casino in Southern California, filming inside the casino was not an option. After completing research on Sprung, with their extensive gaming experience, HBO purchased two Sprung structures which became the actual set for the last two years of the series. The structures were erected inside a sound stage in Santa Clarita. Many of the interior design elements were emulated from existing Sprung casinos. The large clear span interior was ideal for filming and the ability of the Sprung frame work to carry heavy loads made hanging the lighting grids and cameras a breeze. Sprung was the optimum solution for this high profile HBO series.