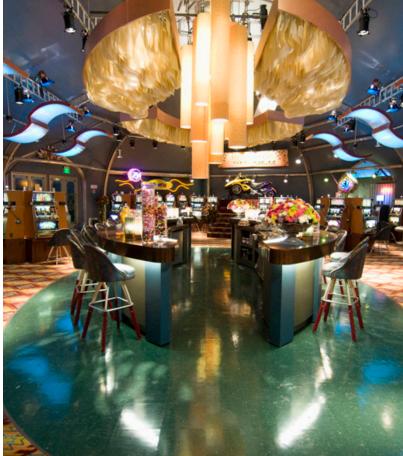

#### CLIENT:

HBO Big Love - Santa Clarita, California

Big Love is a long running HBO TV series about the polygamist Bill Paxton and his 3 wives and extensive family. Through the series Bill started dialogue with a local Indian tribe in hopes of starting a gaming operation. The production manager and location manager investigated what a typical tribal gaming facility looked like in the United States and toured a number of facilities. At the Soboba Casino, in California, the HBO team noticed that the casino was housed in a Sprung structure. As Soboba is an operating casino in Southern California, filming inside the casino was not an option. After completing research on Sprung, with their extensive gaming experience, HBO purchased two Sprung structures which became the actual set for the last two years of the series. The structures were erected inside a sound stage in Santa Clarita. Many of the interior design elements were emulated from existing Sprung casinos. The large clear span interior was ideal for filming and the ability of the Sprung frame work to carry heavy loads made hanging the lighting grids and cameras a breeze. Sprung was the optimum solution for this high profile HBO series.