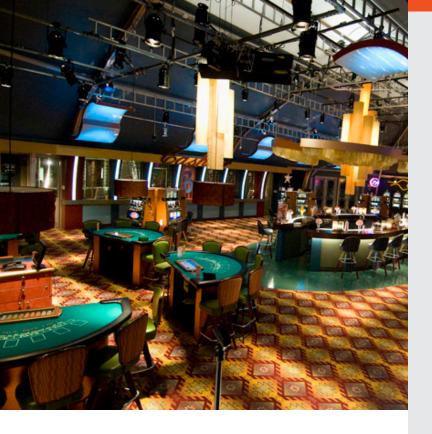

#### CLIENT:

HBO Big Love - Santa Clarita, California

Big Love is a long running HBO TV series about the polygamist Bill Paxton and his 3 wives and extensive family. Through the series Bill started dialogue with a local Indian tribe in hopes of starting a gaming operation. The production manager and location manager investigated what a typical tribal gaming facility looked like in the United States and toured a number of facilities. At the Soboba Casino, in California, the HBO team noticed that the casino was housed in a Sprung structure. As Soboba is an operating casino in Southern California, filming inside the casino was not an option. After completing research on Sprung, with their extensive gaming experience, HBO purchased two Sprung structures which became the actual set for the last two years of the series. The structures were erected inside a sound stage in Santa Clarita. Many of the interior design elements were emulated from existing Sprung casinos. The large clear span interior was ideal for filming and the ability of the Sprung frame work to carry heavy loads made hanging the lighting grids and cameras a breeze. Sprung was the optimum solution for this high profile HBO series.