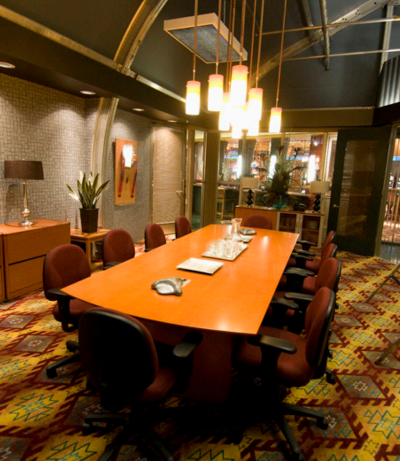

#### CLIENT:

HBO Big Love - Santa Clarita, California

Big Love is a long running HBO TV series about the polygamist Bill Paxton and his 3 wives and extensive family. Through the series Bill started dialogue with a local Indian tribe in hopes of starting a gaming operation. The production manager and location manager investigated what a typical tribal gaming facility looked like in the United States and toured a number of facilities. At the Soboba Casino, in California, the HBO team noticed that the casino was housed in a Sprung structure. As Soboba is an operating casino in Southern California, filming inside the casino was not an option. After completing research on Sprung, with their extensive gaming experience, HBO purchased two Sprung structures which became the actual set for the last two years of the series. The structures were erected inside a sound stage in Santa Clarita. Many of the interior design elements were emulated from existing Sprung casinos. The large clear span interior was ideal for filming and the ability of the Sprung frame work to carry heavy loads made hanging the lighting grids and cameras a breeze. Sprung was the optimum solution for this high profile HBO series.