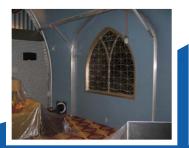

#### CLIENT:

HBO Big Love - Santa Clarita, California

Big Love is a long running HBO TV series about the polygamist Bill Paxton and his 3 wives and extensive family. Through the series Bill started dialogue with a local Indian tribe in hopes of starting a gaming operation. The production manager and location manager investigated what a typical tribal gaming facility looked like in the United States and toured a number of facilities. At the Soboba Casino, in California, the HBO team noticed that the casino was housed in a Sprung structure. As Soboba is an operating casino in Southern California, filming inside the casino was not an option. After completing research on Sprung, with their extensive gaming experience, HBO purchased two Sprung structures which became the actual set for the last two years of the series. The structures were erected inside a sound stage in Santa Clarita. Many of the interior design elements were emulated from existing Sprung casinos. The large clear span interior was ideal for filming and the ability of the Sprung frame work to carry heavy loads made hanging the lighting grids and cameras a breeze. Sprung was the optimum solution for this high profile HBO series.