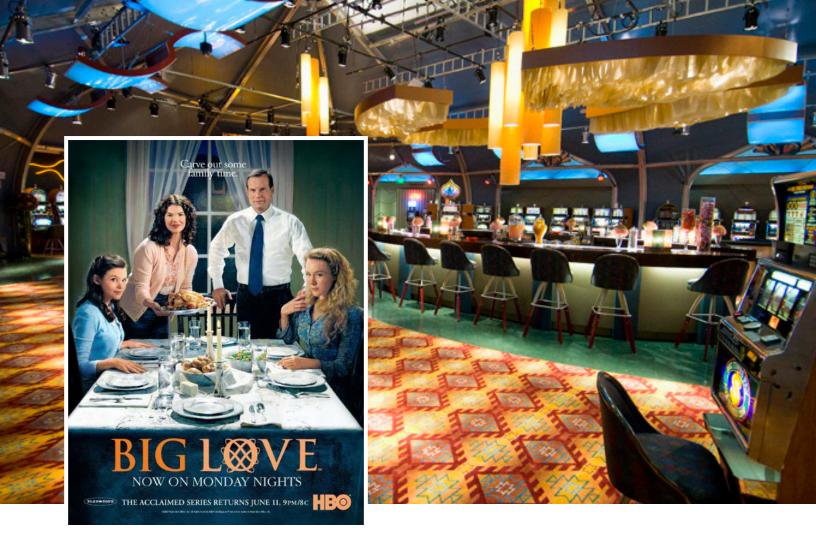

#### CLIENT:

HBO Big Love - Santa Clarita, California

Big Love is a long running HBO TV series about the polygamist Bill Paxton and his 3 wives and extensive family. Through the series Bill started dialogue with a local Indian tribe in hopes of starting a gaming operation. The production manager and location manager investigated what a typical tribal gaming facility looked like in the United States and toured a number of facilities. At the Soboba Casino, in California, the HBO team noticed that the casino was housed in a Sprung structure. As Soboba is an operating casino in Southern California, filming inside the casino was not an option. After completing research on Sprung, with their extensive gaming experience, HBO purchased two Sprung structures which became the actual set for the last two years of the series. The structures were erected inside a sound stage in Santa Clarita. Many of the interior design elements were emulated from existing Sprung casinos. The large clear span interior was ideal for filming and the ability of the Sprung frame work to carry heavy loads made hanging the lighting grids and cameras a breeze. Sprung was the optimum solution for this high profile HBO series.