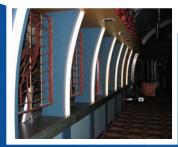

#### CLIENT:

HBO Big Love - Santa Clarita, California

Big Love is a long running HBO TV series about the polygamist Bill Paxton and his 3 wives and extensive family. Through the series Bill started dialogue with a local Indian tribe in hopes of starting a gaming operation. The production manager and location manager investigated what a typical tribal gaming facility looked like in the United States and toured a number of facilities. At the Soboba Casino, in California, the HBO team noticed that the casino was housed in a Sprung structure. As Soboba is an operating casino in Southern California, filming inside the casino was not an option. After completing research on Sprung, with their extensive gaming experience, HBO purchased two Sprung structures which became the actual set for the last two years of the series. The structures were erected inside a sound stage in Santa Clarita. Many of the interior design elements were emulated from existing Sprung casinos. The large clear span interior was ideal for filming and the ability of the Sprung frame work to carry heavy loads made hanging the lighting grids and cameras a breeze. Sprung was the optimum solution for this high profile HBO series.