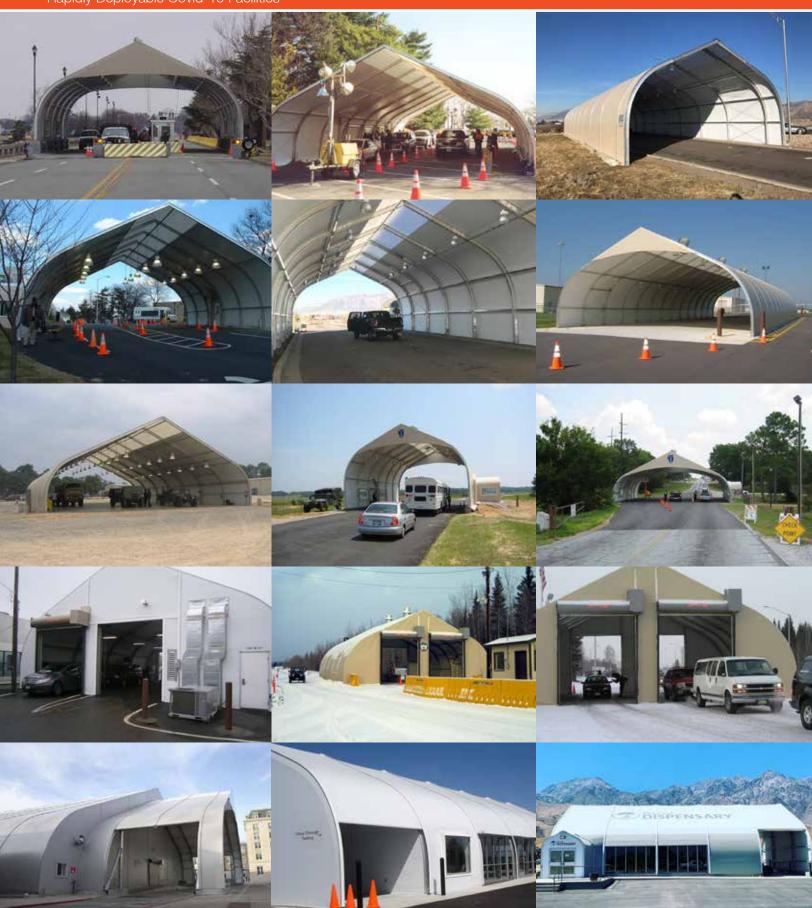

## Rapidly Deployable Covid-19 Drive-Through Testing Facilities

- Engineered tension membrane structure technology
- Designed for extreme wind loads and by design shed snow.
- Can be erected on existing concrete, asphalt parking lot or earth.

ATLANTA CALGARY HOUSTON DUBAI DUBLIN LOS ANGELES

- Easily configured for any space
- Widths 30' to 150' by any length
- Relocatable for multi-use applications
- Immediate delivery from inventory
- Code compliant

## **Sprung Structures**

World's foremost authority on tensioned membrane structures 12,000 structures in over 100 countries worldwide

емань: info@sprung.com тел: 1 80<u>0 528 9899</u>

Example 30' wide x 60' long